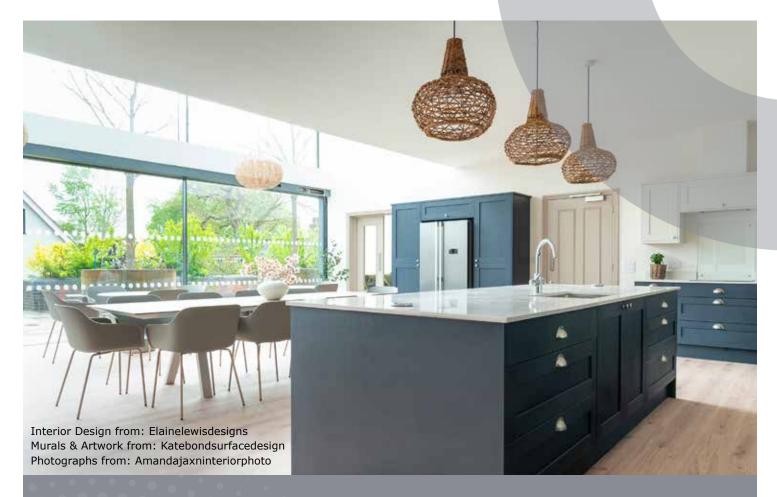

Interior Design from: Elainelewisdesigns Murals & Artwork from: Katebondsurfacedesign Photographs from: Amandajaxninteriorphoto

The brief was to reuse as much as possible and replace only where completely necessary with elements of the M&E plant reused and the capital boiler plant was recycled.

A Sensory room was designed for children with SEND (Special Educational Needs and Disabilities). The team worked with specialist sensory technology, to facilitate their equipment and to suit the needs of all individuals using the facilities. A play room and an open plan kitchen was also included alongside the apartments.