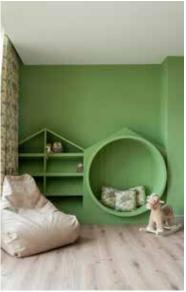

The brief was to reuse as much as possible and replace only where completely necessary with elements of the M&E plant reused and the capital boiler plant was recycled.

A Sensory room was designed for children with SEND (Special Educational Needs and Disabilities). The team worked with specialist sensory technology, to facilitate their equipment and to suit the needs of all individuals using the facilities. A play room and an open plan kitchen was also included alongside the apartments.