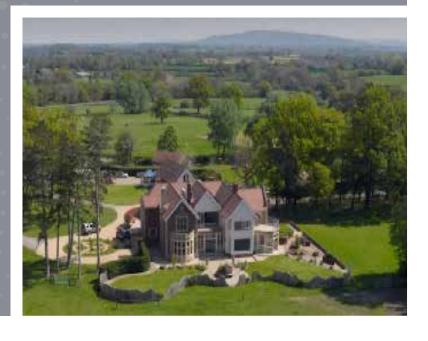

## Tyre Hill House - Specialist Family Assessment Centre

**Client:** KKE Architects

Value: £1.5m

Location: Hanley Swan,

Worcestershire

Services:

Building Services (MEP)

## **Project Overview**

The Rees foundation, who own Tyre Hill House, commissioned ONE's M&E engineers to help transform this luxury family home into a specialist family assessment centre, that will provide help, support and assessment for mothers and their babies.